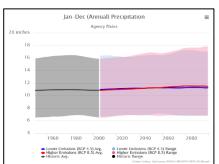

## C. Forecasting from Climate Toolbox: Climate through 2090 based on two levels of emissions

# 2. Agency Plains: temperature, precipitation, ET

Drought Mtg #7 Page 3 of 3