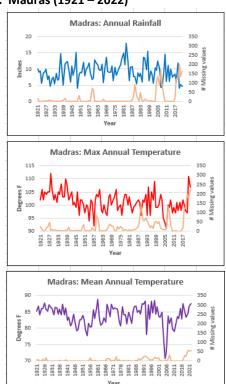

### B. Historical Climate Data from OSU State Climatologist (rainfall/temperature and missing values)

# 1. Madras (1921 - 2022)