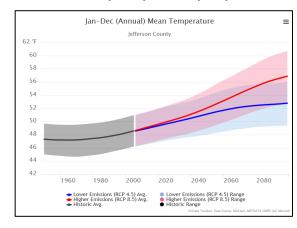

## C. Forecasting from Climate Toolbox: Climate through 2090 based on two levels of emissions

#### 1. Jefferson County: temperature, precipitation, ET