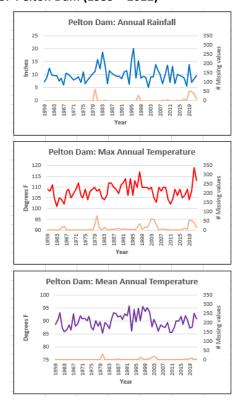

### B. Historical Climate Data from OSU State Climatologist (rainfall/temperature and missing values)

#### 3. Pelton Dam (1959 - 2022)