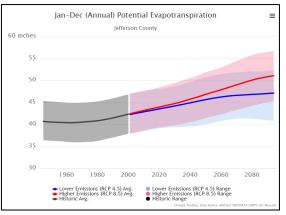

## C. Forecasting from Climate Toolbox: Climate through 2090 based on two levels of emissions

#### 1. Jefferson County: temperature, precipitation, ET