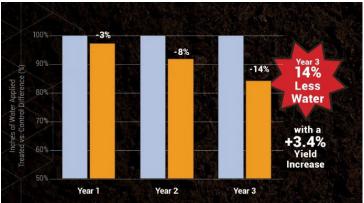

### **DATA**

A. Humic Acid reduces water usage (data from Helena)

Drought Mtg #7 Page 1 of 3