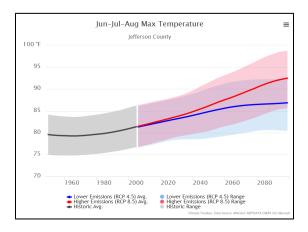

## C. Forecasting from Climate Toolbox: Climate through 2090 based on two levels of emissions

#### 1. Jefferson County: temperature, precipitation, ET