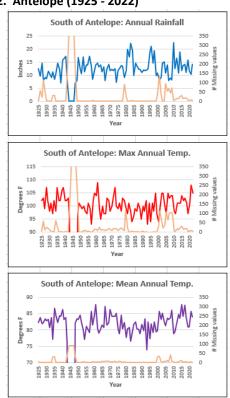

### B. Historical Climate Data from OSU State Climatologist (rainfall/temperature and missing values)

## 2. Antelope (1925 - 2022)