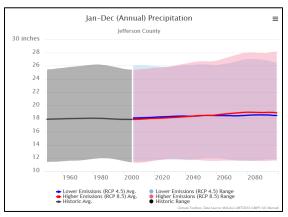

## C. Forecasting from Climate Toolbox: Climate through 2090 based on two levels of emissions

#### 1. Jefferson County: temperature, precipitation, ET